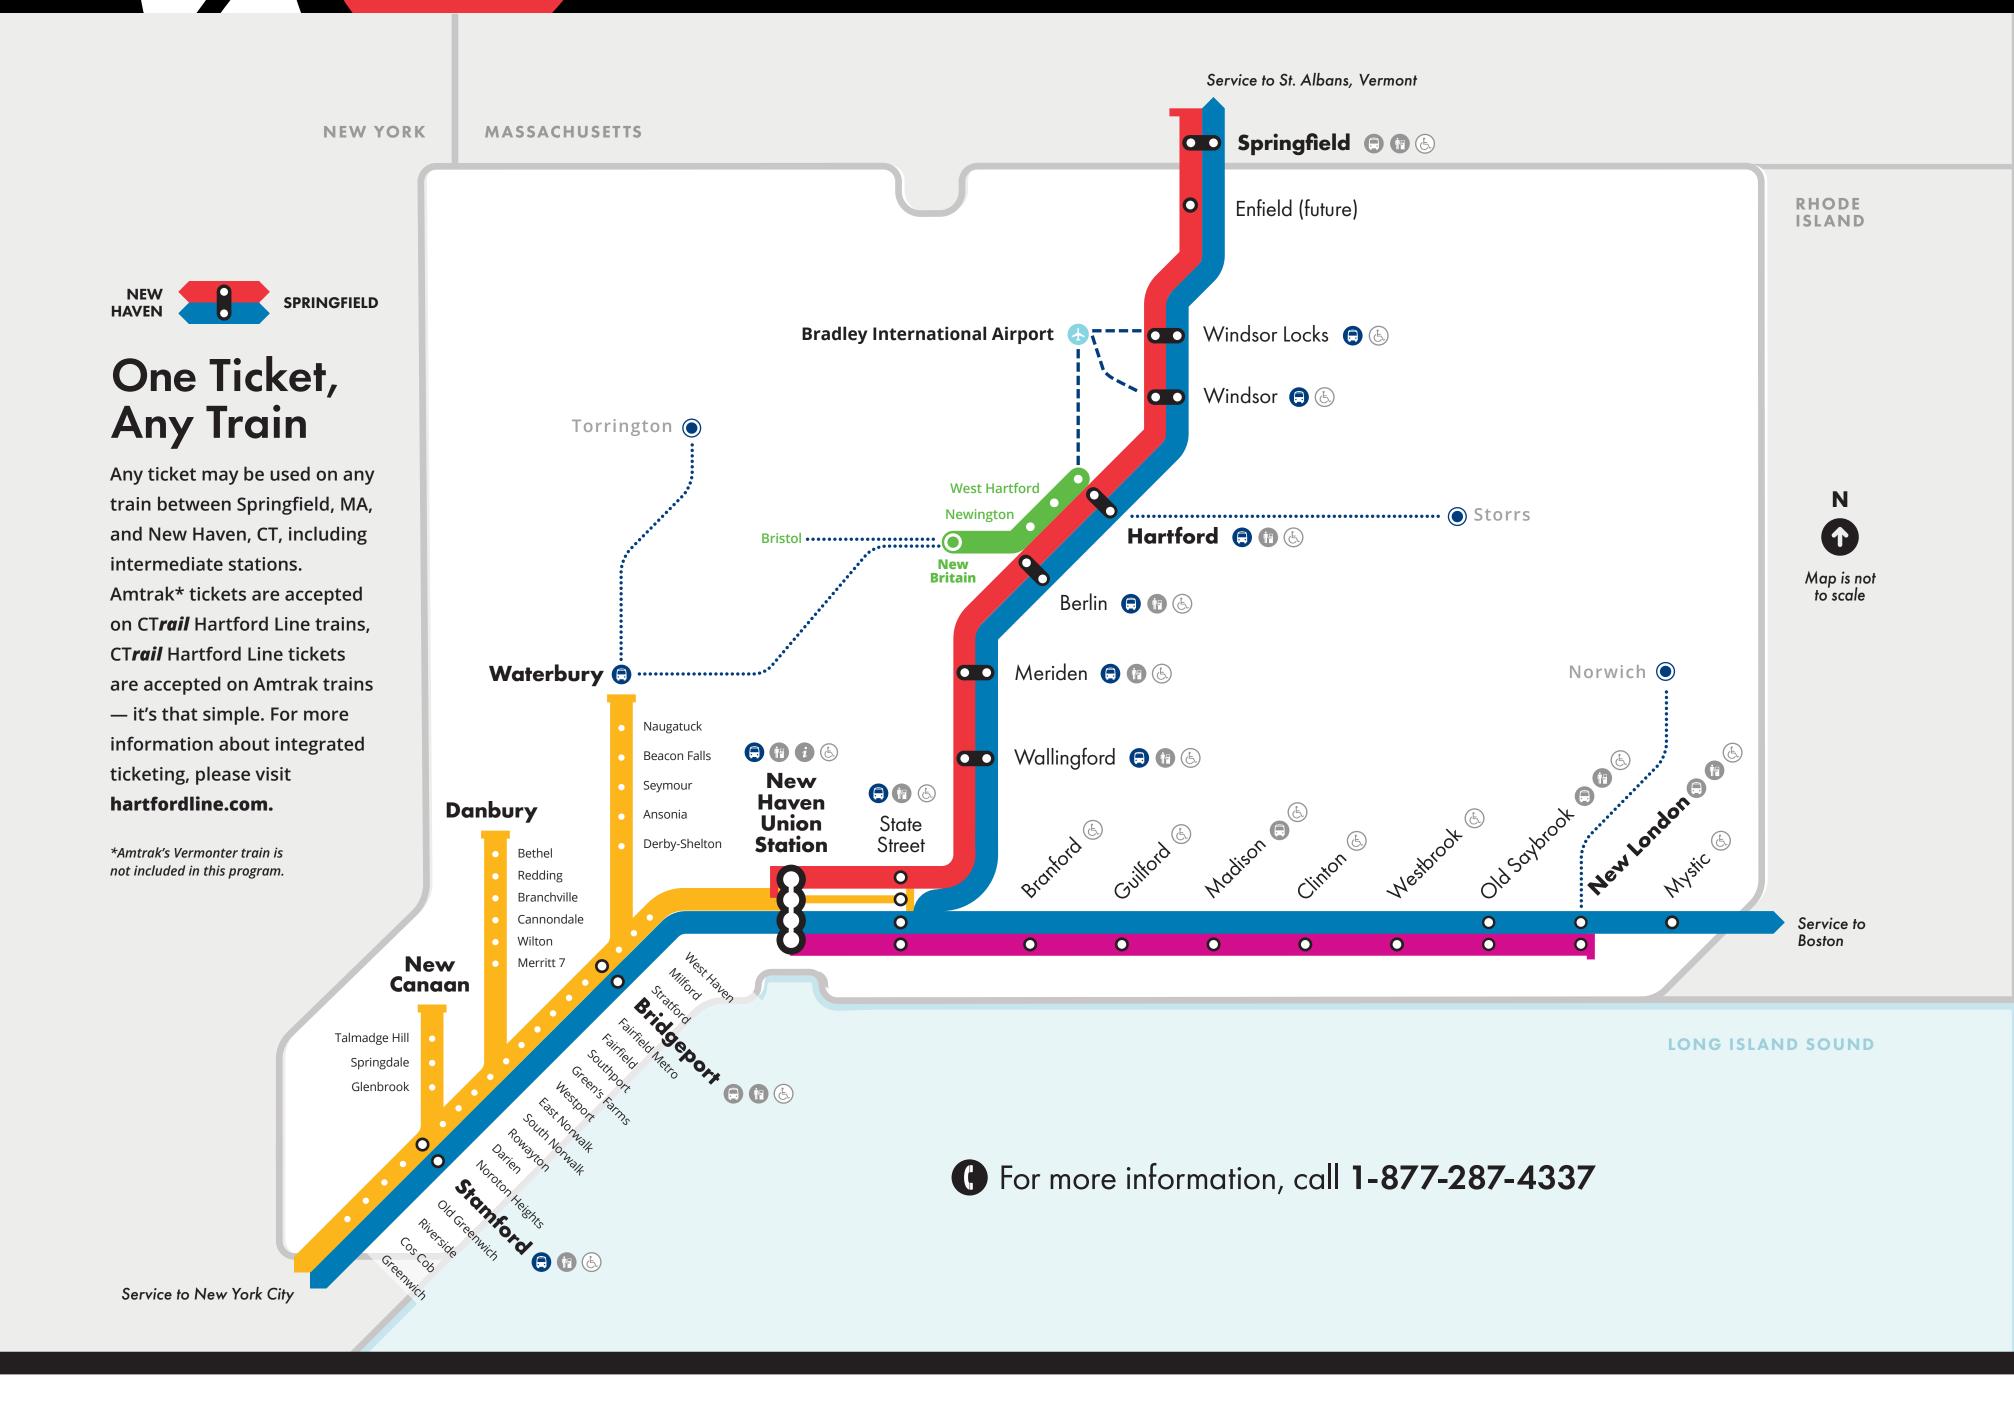

# Hartford Line

New Haven to Springfield

All Hartford Line stations have parking.

Visit **hartfordline.com** for more information.

# New Haven Line

New Canaan / Danbury / Waterbury

Limited service to State Street

Visit **mta.info/mnr** for more information.

## Shore Line East

New Haven to New London

Visit **shorelineeast.com** for more information.

# Amtrak

Acela Express
Washington D.C. to Boston

**Northeast Regional / Vermonter** *Washington D.C. to Boston Springfield to St. Albans, Vermont* 

Visit **amtrak.com** for more information.

### CT fastrak

**Bus Rapid Transit Guideway** *Hartford to New Britain* 

CT*transit* connections
Visit cttransit.com for bus route information.

Other transit connections

..... CTtransit regional connection

CTtransit Bradley Airport connections

**Accessible station** 

**Information** 

Tickets

∞ Transfer station

One Ticket, Any Train